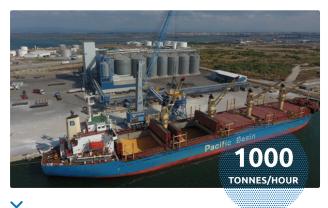

#### **AGRI-FOOD BULK**

This Terminal offers excellent conditions for the handling of this type of cargo, with fully automated facilities with unloading rates of 1000 Tonnes/hour.