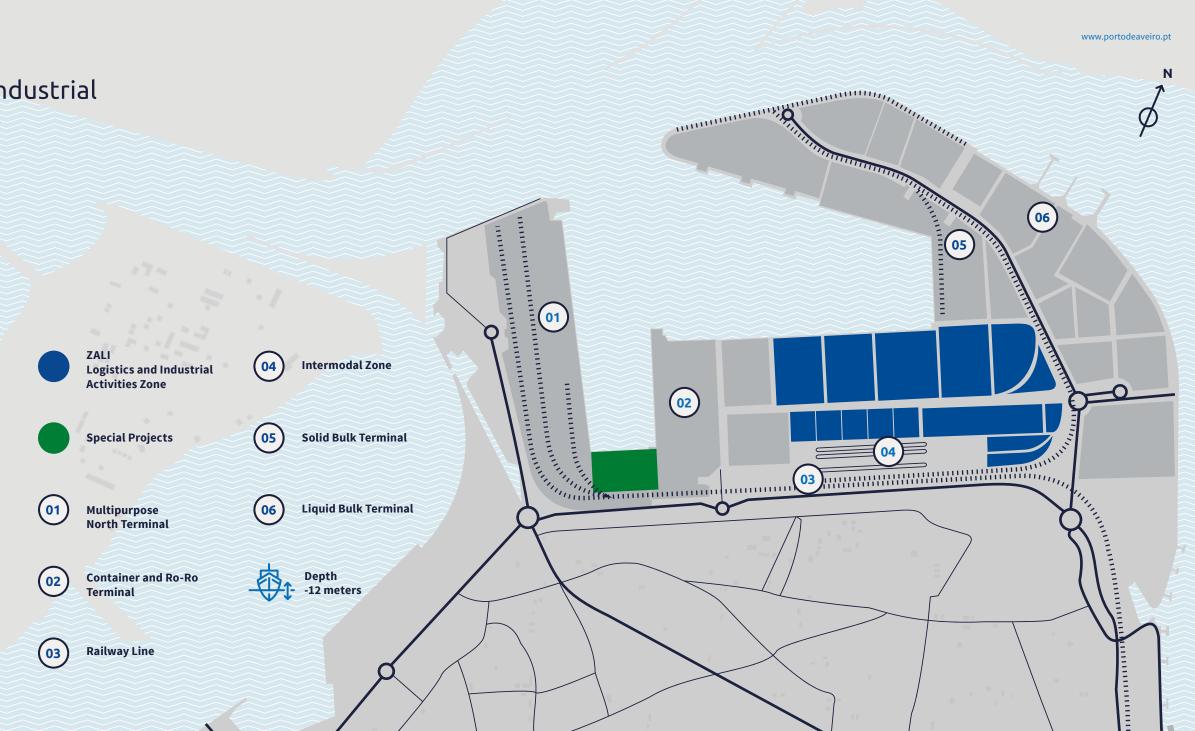

#### **FLEXIBLE MULTIMODAL SERVICE**

LOGISTICS AND INDUSTRIAL **ACTIVITIES ZONE** 

Expansive areas available for the installation of industrial units with direct access to private quays.

www.portodeaveiro.pt

# 03 ZALI

Logistics and Industrial Activities Zone

- > Access to port services with favourable conditions.
- > Possibility of installing private quay.
- > Excellent business location with unique characteristics in the national logistics scene.