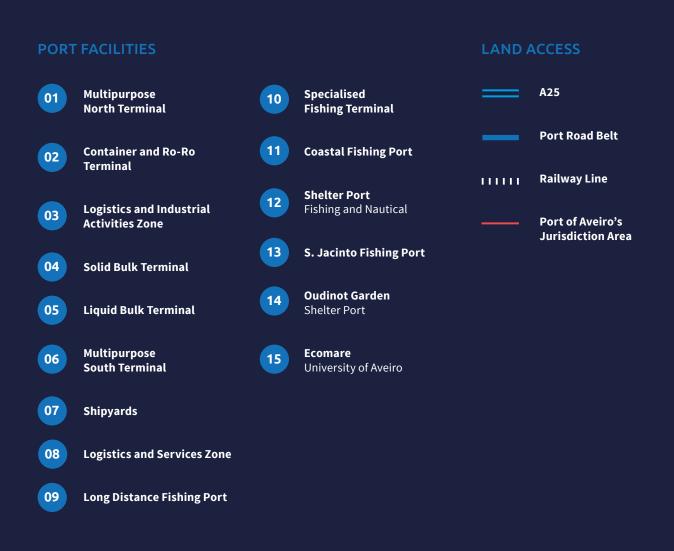

s segment, with ample areas for uncovered storage and for the construction of warehouses and logistics units.

#### > PROJECT CARGO

Competitive solutions for offshore and large project cargo industries, namely the renewable energy and metalworking industries.

#### > CONTAINERS AND RO-RO

This Terminal offers conditions for regular shipping services. The expansive area of embankments, as well as the 450 meters of quays and a Ro-Ro ramp, enable feeder vessel operations to be carried out quickly and without waiting times.

# 03 ZALI

Logistics and Industrial Activities Zone



- > Access to port services with favourable conditions.
- > Possibility of installing private quay.
- > Excellent business location with unique characteristics in the national logistics scene.



# 04 Port of Aveiro











www.portodeaveiro.pt