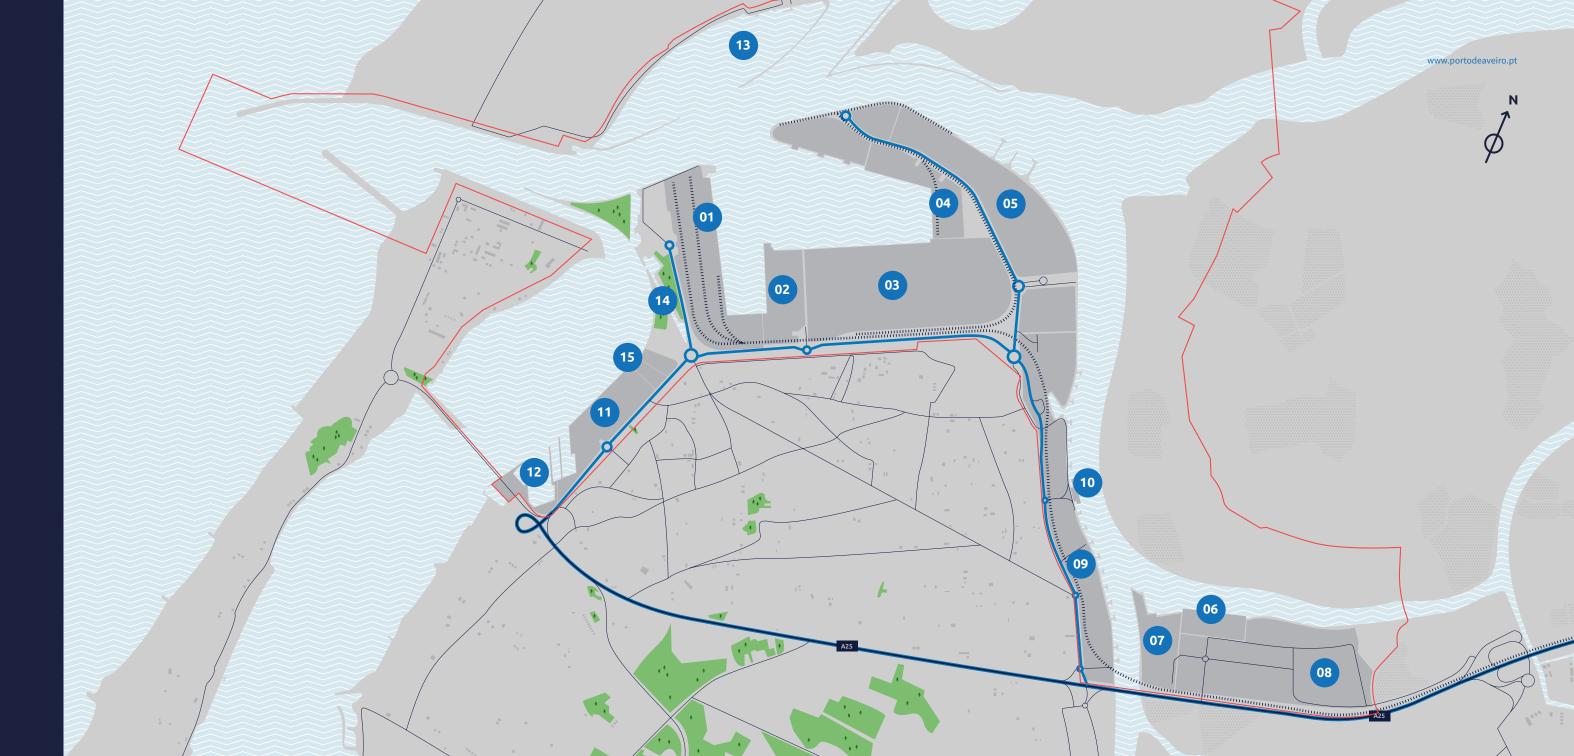

segment, with ample areas for uncovered storage and for the construction of warehouses and logistics units.

#### > PROJECT CARGO

Competitive solutions for offshore and large project cargo industries, namely the renewable energy and metalworking industries.

#### > CONTAINERS AND RO-RO

This Terminal offers conditions for regular shipping services. The expansive area of embankments, as well as the 450 meters of quays and a Ro-Ro ramp, enable feeder vessel operations to be carried out quickly and without waiting times.

# 03 ZALI

Logistics and Industrial Activities Zone



- > Access to port services with favourable conditions.
- > Possibility of installing private quay.
- > Excellent business location with unique characteristics in the national logistics scene.



# 04 Port of Aveiro











www.portodeaveiro.pt