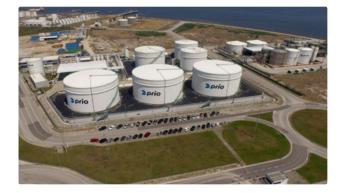

### **LIQUID BULK**

 $\mathbf{\vee}$ 

This Terminal provides facilities dedicated to the handling of chemical, petroleum and biodiesel products. It serves one of the main centres of the Portuguese Chemical Industry.